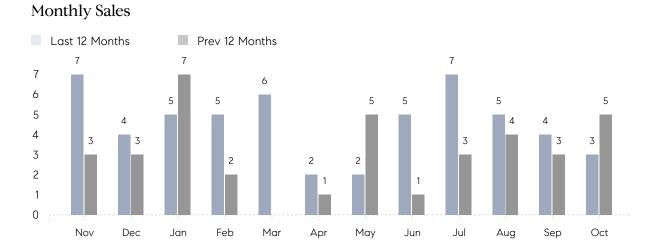

## **Property Statistics**

|               |               | Oct 2021    | Oct 2020     | % Change |
|---------------|---------------|-------------|--------------|----------|
| Single-Family | # OF SALES    | 3           | 5            | -40.0%   |
|               | SALES VOLUME  | \$6,415,000 | \$13,492,500 | -52.5%   |
|               | AVERAGE PRICE | \$2,138,333 | \$2,698,500  | -20.8%   |
|               | AVERAGE DOM   | 115         | 83           | 38.6%    |